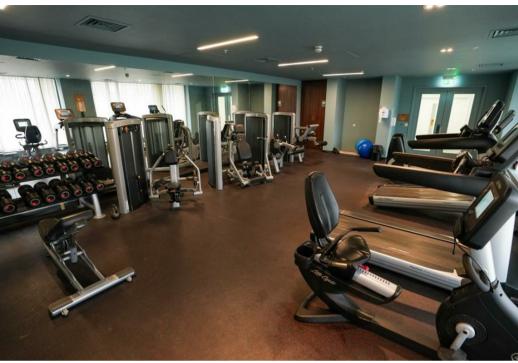

Health and wellness are a priority with an on-site gym, yoga and movemen studio, and meditation pod. Creative amenities include music recording, podcast, and graphic design studios—ideal for pursuing artistic projects.

Newly Renovated Studio Rooms

Starting from £995pcm

0.9 Miles from Southall Station

Communal Kitchen, Dining Room, Free Breakfast

Gym, Yoga, Movement Studio and Meditation Pod

Fully equipped Co Working Spaces